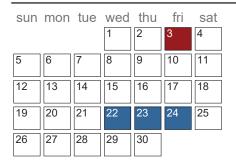

## August 2017

| sun | mon | tue | wed | thu | fri | sat |
|-----|-----|-----|-----|-----|-----|-----|
|     |     | 1   | 2   | 3   | 4   | 5   |
| 6   | 7   | 8   | 9   | 10  | 11  | 12  |
| 13  | 14  | 15  | 16  | 17  | 18  | 19  |
| 20  | 21  | 22  | 23  | 24  | 25  | 26  |
| 27  | 28  | 29  | 30  | 31  |     |     |

#### **Key Dates**

| 8/16/17 | First Day of School | All Schools |
|---------|---------------------|-------------|
|---------|---------------------|-------------|

**No Key Dates** 